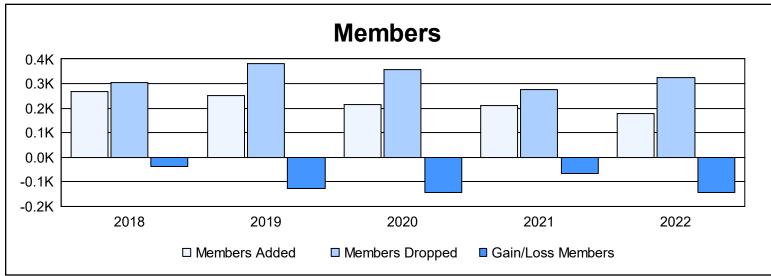

District 336 C As of June 2022 Cumulative

| Year      | New<br>Clubs | Dropped<br>Clubs | Gain/<br>Loss<br>Clubs | New<br>Members | Charter<br>Members | Reinstate<br>Members | Transfer<br>Members | Total<br>Member<br>Added | Total<br>Members<br>Dropped | Gain/<br>Loss<br>Members |
|-----------|--------------|------------------|------------------------|----------------|--------------------|----------------------|---------------------|--------------------------|-----------------------------|--------------------------|
| 2017-2018 | 0            | 3                | -3                     | 259            | 0                  | 2                    | 8                   | 269                      | 305                         | -36                      |
| 2018-2019 | 0            | 6                | -6                     | 240            | 0                  | 6                    | 6                   | 252                      | 380                         | -128                     |
| 2019-2020 | 0            | 3                | -3                     | 196            | 1                  | 1                    | 17                  | 215                      | 358                         | -143                     |
| 2020-2021 | 0            | 1                | -1                     | 193            | 0                  | 3                    | 15                  | 211                      | 277                         | -66                      |
| 2021-2022 | 0            | 3                | -3                     | 173            | 0                  | 3                    | 3                   | 179                      | 324                         | -145                     |
| Average   | 0            | 3                | -3                     | 212            | 0                  | 3                    | 10                  | 225                      | 329                         | -104                     |