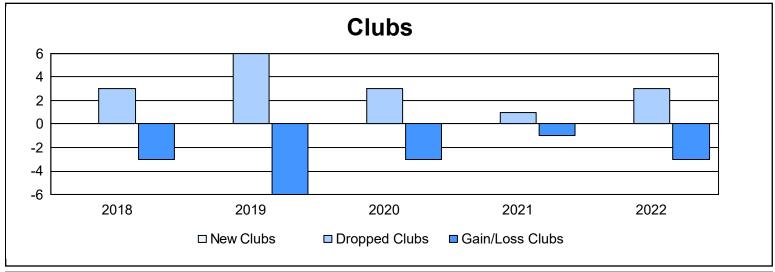

District 336 C As of June 2022 Cumulative

| Year      | New<br>Clubs | Dropped<br>Clubs | Gain/<br>Loss<br>Clubs | New<br>Members | Charter<br>Members | Reinstate<br>Members | Transfer<br>Members | Total<br>Member<br>Added | Total<br>Members<br>Dropped | Gain/<br>Loss<br>Members |
|-----------|--------------|------------------|------------------------|----------------|--------------------|----------------------|---------------------|--------------------------|-----------------------------|--------------------------|
| 2017-2018 | 0            | 3                | -3                     | 259            | 0                  | 2                    | 8                   | 269                      | 305                         | -36                      |
| 2018-2019 | 0            | 6                | -6                     | 240            | 0                  | 6                    | 6                   | 252                      | 380                         | -128                     |
| 2019-2020 | 0            | 3                | -3                     | 196            | 1                  | 1                    | 17                  | 215                      | 358                         | -143                     |
| 2020-2021 | 0            | 1                | -1                     | 193            | 0                  | 3                    | 15                  | 211                      | 277                         | -66                      |
| 2021-2022 | 0            | 3                | -3                     | 173            | 0                  | 3                    | 3                   | 179                      | 324                         | -145                     |
| Average   | 0            | 3                | -3                     | 212            | 0                  | 3                    | 10                  | 225                      | 329                         | -104                     |